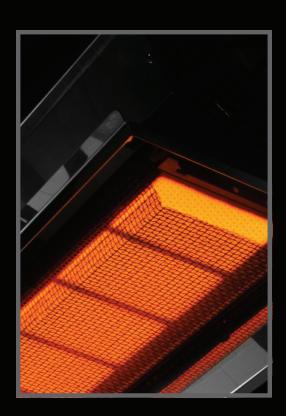

## TRIPLE-SURFACE BURNER

#### 1. CERAMIC TILE

Specialty tiles with a large surface area creates a much stronger and consistent heat pattern

### 2. RADIATION GRID

NEW 'High-Grid' technology substantially decreases heat loss

### 3. WIND GUARD

Used to protect against flame lift-offs from extreme wind conditions

M20 MODEL 15,000 (L0) 20,000 (HI)

M40 MODEL 32,000 (L0) 40,000 (HI)

M50 MODEL 42,000 (L0) 50,000 (HI)