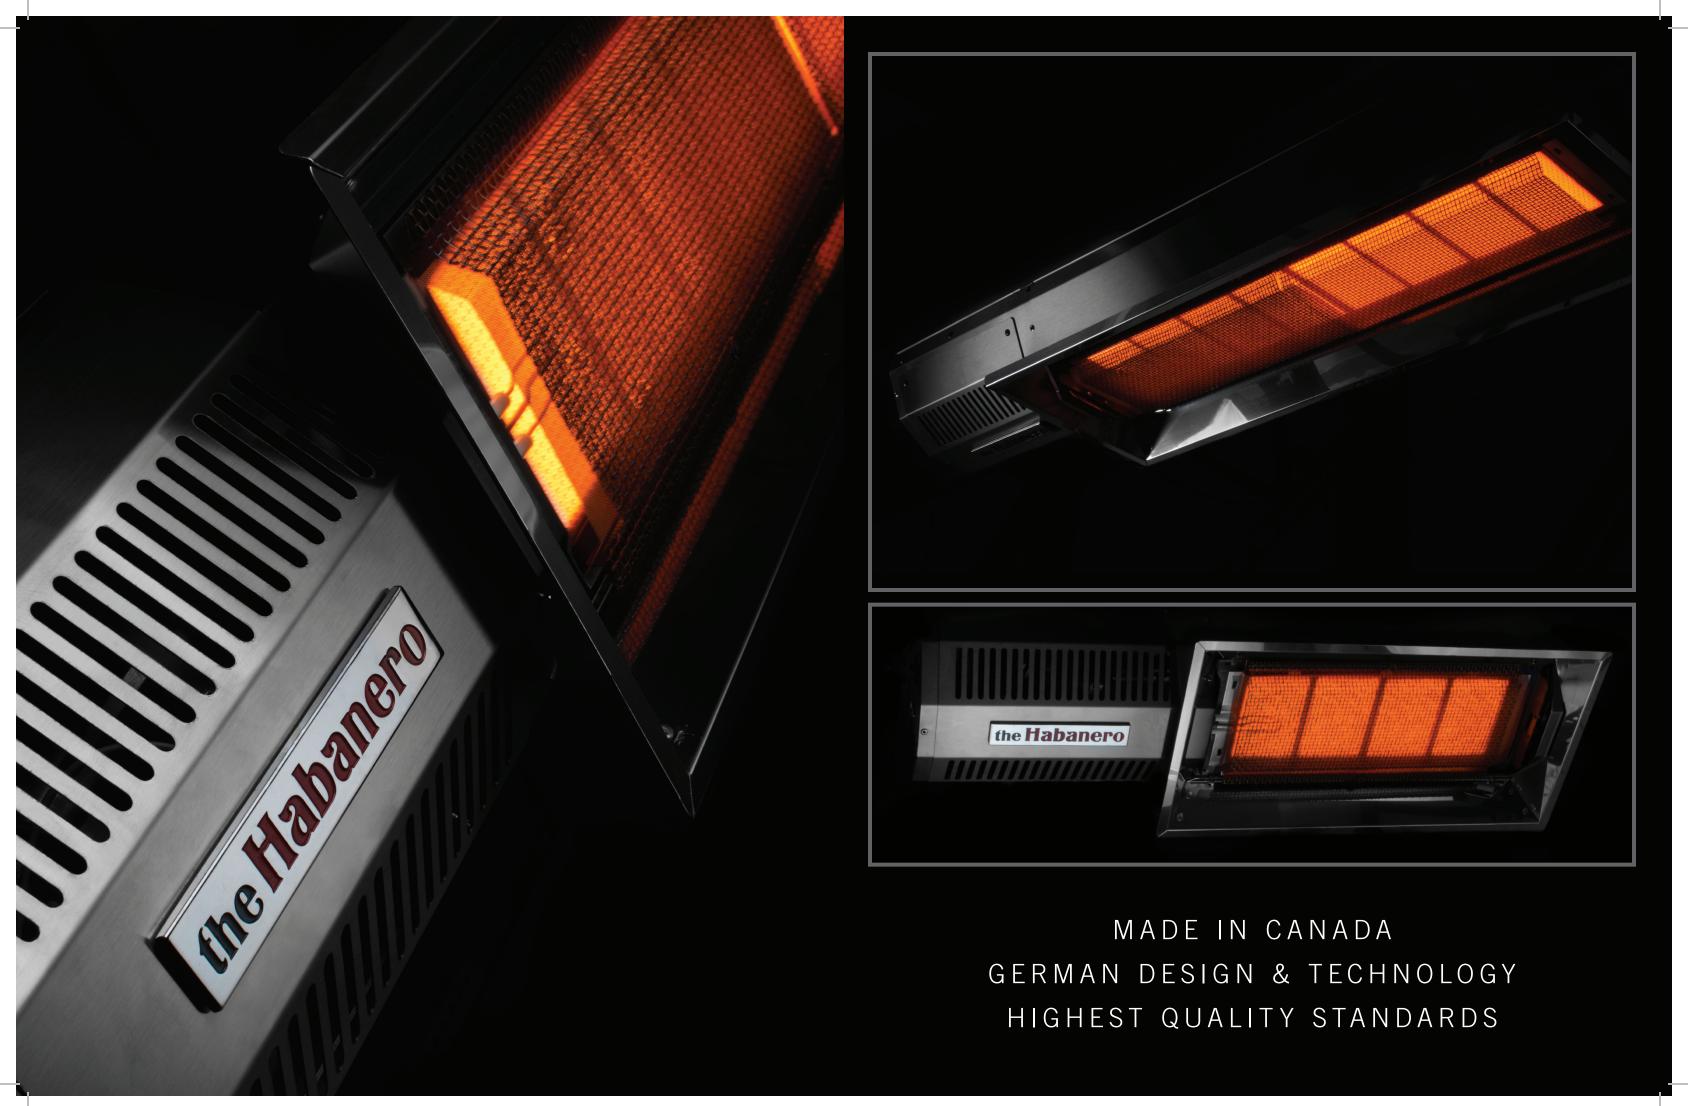

# BURNER TECHNOLOGY

## PRE-MIXED COMBUSTION CHAMBER

Guarantees optimum combustion for every size of Habanero while saving you fuel costs!

## TRIPLE-SURFACE BURNER

#### 1. CERAMIC TILE

Specialty tiles with a large surface area creates a much stronger and consistent heat pattern

### 2. RADIATION GRID

NEW 'High-Grid' technology substantially decreases heat loss

### 3. WIND GUARD

Used to protect against flame lift-offs from extreme wind conditions

M20 MODEL 15,000 (L0) 20,000 (HI)

M40 MODEL 32,000 (L0) 40,000 (HI)

M50 MODEL 42,000 (L0) 50,000 (HI)

# **FEATURES**

- Available in 33" & 48" lengths
- Dual Input Ranges from 15,000 to 50,000 btu/hr
- Hi/Lo/Off Dual Heat Output Control
- As Low as 3" Top Clearance!

- No Blower = No Noise
- Polished Heat Reflector
- Ideal for Patio Spot Heating
- Self Diagnostic Potted Module