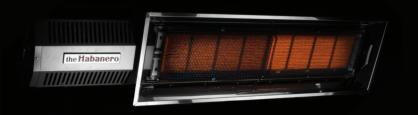

# **FEATURES**

- Available in 33" & 48" lengths
- Dual Input Ranges from 15,000 to 50,000 btu/hr
- Hi/Lo/Off Dual Heat Output Control
- As Low as 3" Top Clearance!

- No Blower = No Noise
- Polished Heat Reflector
- Ideal for Patio Spot Heating
- Self Diagnostic Potted Module