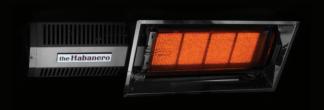

# **FEATURES**

- Available in 33" & 48" lengths
- Dual Input Ranges from 15,000 to 50,000 btu/hr
- Hi/Lo/Off Dual Heat Output Control
- As Low as 3" Top Clearance!

- No Blower = No Noise
- Polished Heat Reflector
- Ideal for Patio Spot Heating
- Self Diagnostic Potted Module