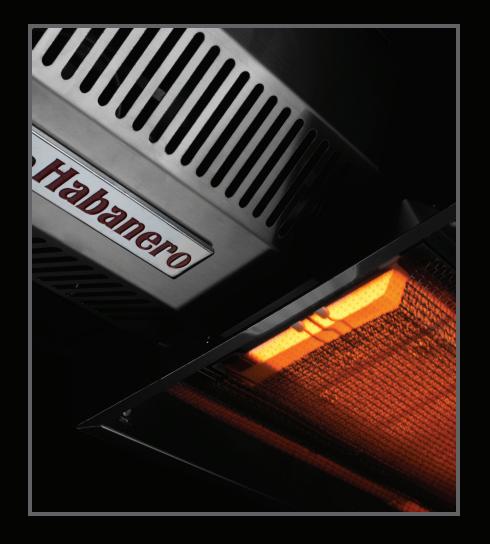

# BURNER TECHNOLOGY

## PRE-MIXED COMBUSTION CHAMBER

Guarantees optimum combustion for every size of Habanero while saving you fuel costs!

## TRIPLE-SURFACE BURNER

#### 1. CERAMIC TILE

Specialty tiles with a large surface area creates a much stronger and consistent heat pattern

### 2. RADIATION GRID

NEW 'High-Grid' technology substantially decreases heat loss

### 3. WIND GUARD

Used to protect against flame lift-offs from extreme wind conditions

M20 MODEL 15,000 (L0) 20,000 (HI)

M40 MODEL 32,000 (L0) 40,000 (HI)

M50 MODEL 42,000 (L0) 50,000 (HI)